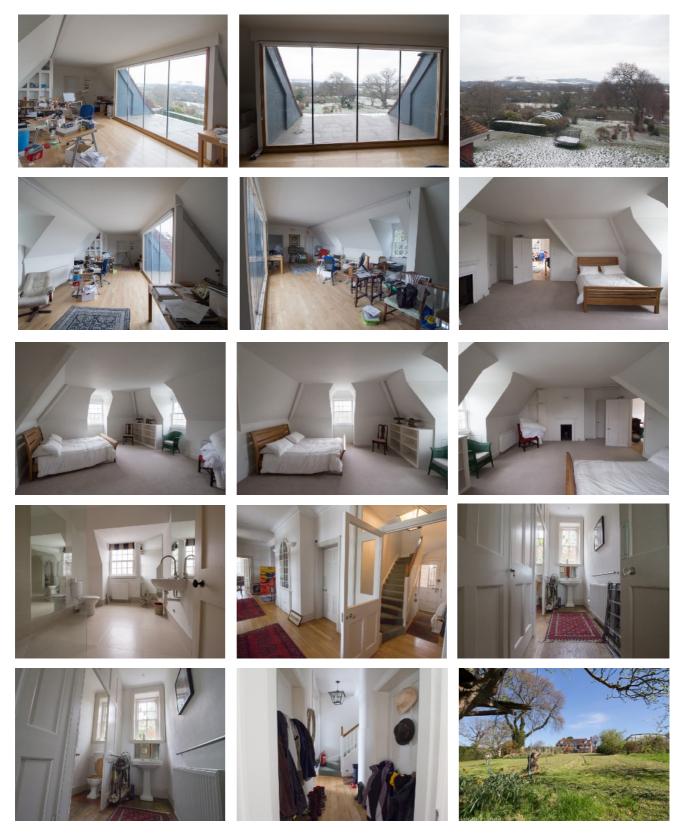

Ref: 006

Beautiful Queen Anne country house overlooking the South Downs (Sussex BN6)

- Many original features
- Fantastic open plan family kitchen with Aga
- · Stunning drawing room overlooking the garden and downs
- Elegant Staircase
- · Large bedrooms
- Two acre garden with tennis court