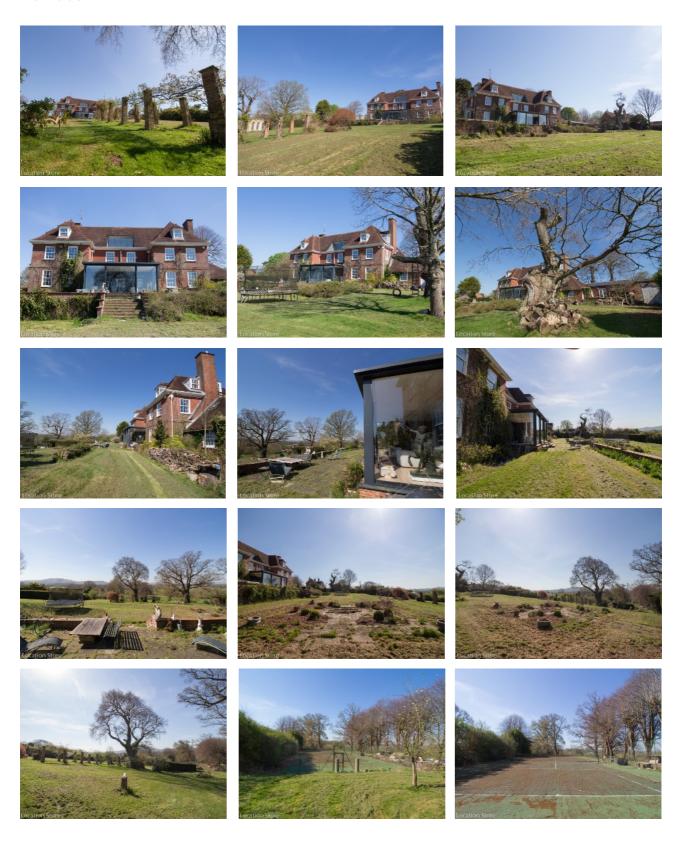

Ref: 006

Beautiful Queen Anne country house overlooking the South Downs (Sussex BN6)

- Many original features
- Fantastic open plan family kitchen with Aga
- · Stunning drawing room overlooking the garden and downs
- Elegant Staircase
- · Large bedrooms
- Two acre garden with tennis court