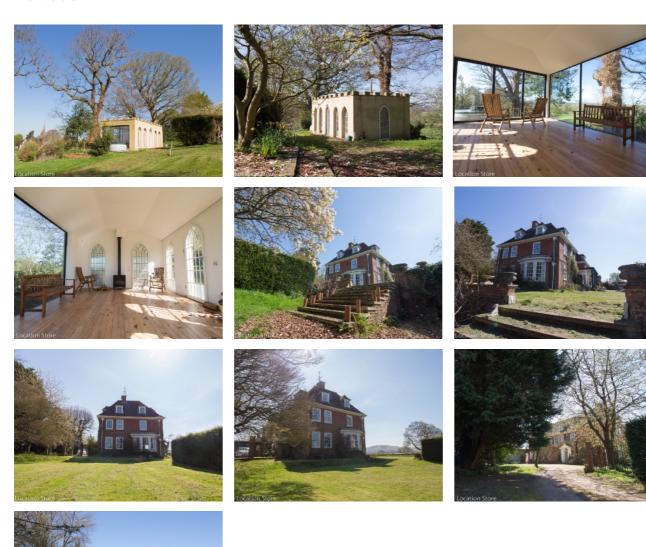

Ref: 006

Beautiful Queen Anne country house overlooking the South Downs (Sussex BN6)

- Many original features
- Fantastic open plan family kitchen with Aga
- · Stunning drawing room overlooking the garden and downs
- Elegant Staircase
- · Large bedrooms
- Two acre garden with tennis court