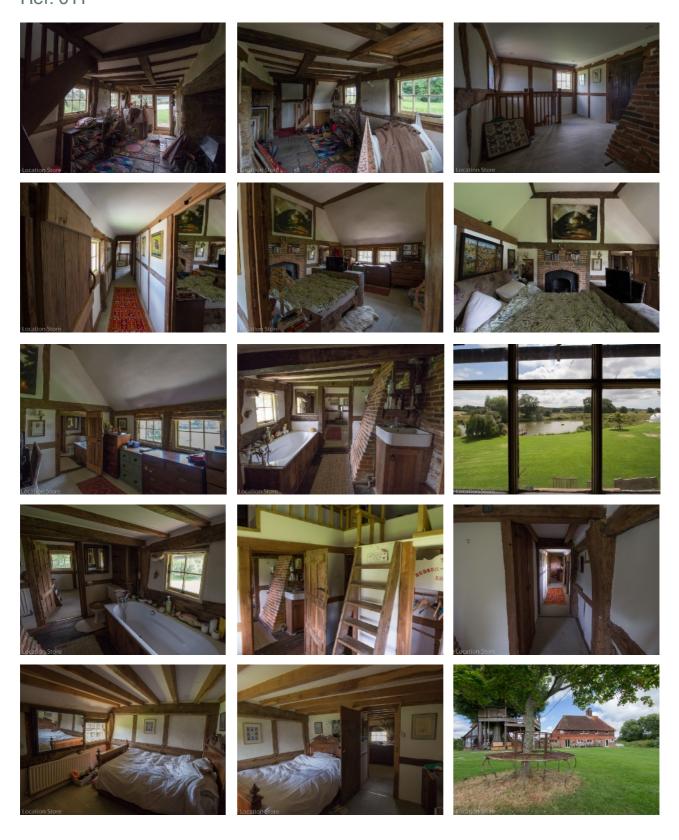

## The Lake House (Sussex)

Ref: 011

Fantastic 16th Century house set in 6 acres, with lake, cottages & barns (Sussex BN5)

- Wood beamed open plan kitchen & living room with large inglenook fireplace
- Lake with jetty
- · 2 cottages and quirky space pod in the grounds
- · Large brick barn with lavish party decor interior
- · Views to the South Downs

The Lake House (Sussex)

Ref: 011

The Lake House (Sussex) Ref: 011

The Lake House (Sussex) Ref:011

The Lake House (Sussex) Ref: 011