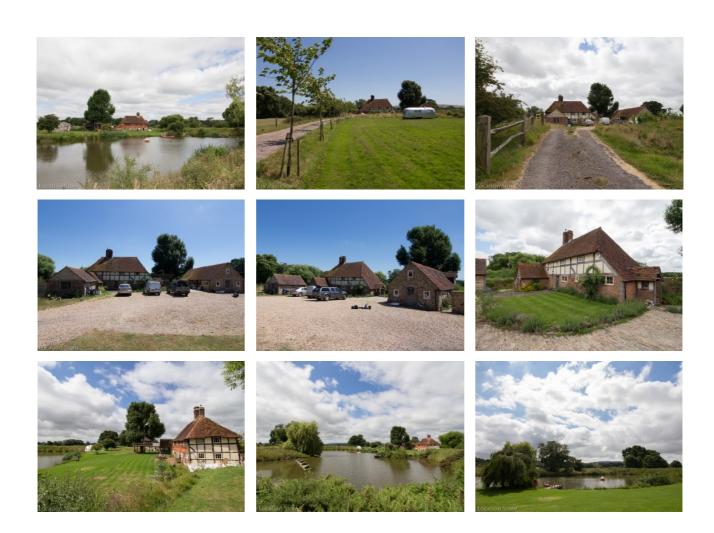

## The Lake House (Sussex)

Ref: 011

Fantastic 16th Century house set in 6 acres, with lake, cottages & barns (Sussex BN5)

- Wood beamed open plan kitchen & living room with large inglenook fireplace
- Lake with jetty
- · 2 cottages and quirky space pod in the grounds
- · Large brick barn with lavish party decor interior
- · Views to the South Downs

T: 01273 831300 M: 07974 230595 E: info@thelocationstore.co.uk W: www.thelocationstore.co.uk

The Lake House (Sussex) Ref: 011

T: 01273 831300 M: 07974 230595 E: info@thelocationstore.co.uk W: www.thelocationstore.co.uk