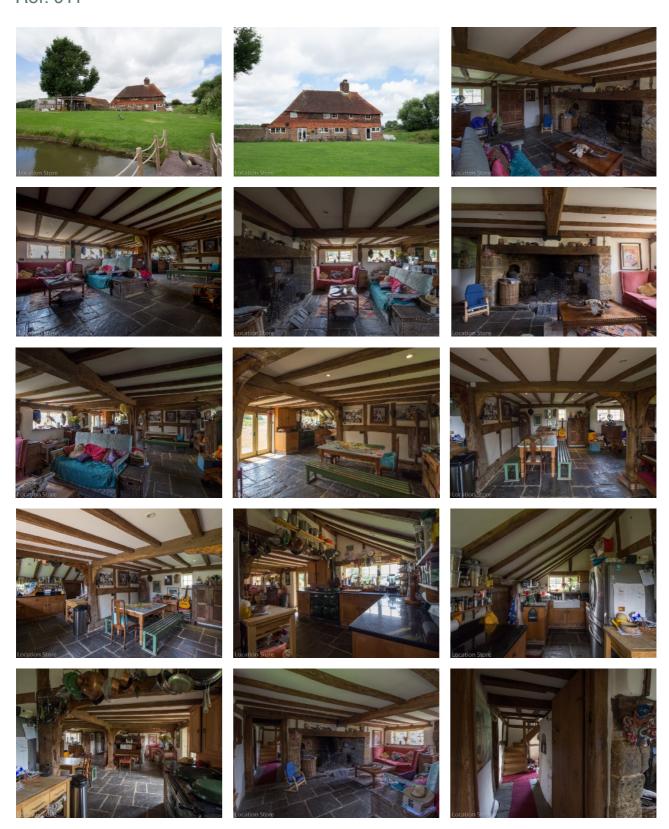

## The Lake House (Sussex)

Ref: 011

Fantastic 16th Century house set in 6 acres, with lake, cottages & barns (Sussex BN5)

- Wood beamed open plan kitchen & living room with large inglenook fireplace
- Lake with jetty
- · 2 cottages and quirky space pod in the grounds
- · Large brick barn with lavish party decor interior
- · Views to the South Downs

The lake House (Sussex) Ref: 011

T: 01273 831300 M: 07974 230595 E: info@thelocationstore.co.uk W: www.thelocationstore.co.uk

The Lake House (Sussex)
Ref: 011

T: 01273 831300 M: 07974 230595 E: info@thelocationstore.co.uk W: www.thelocationstore.co.uk