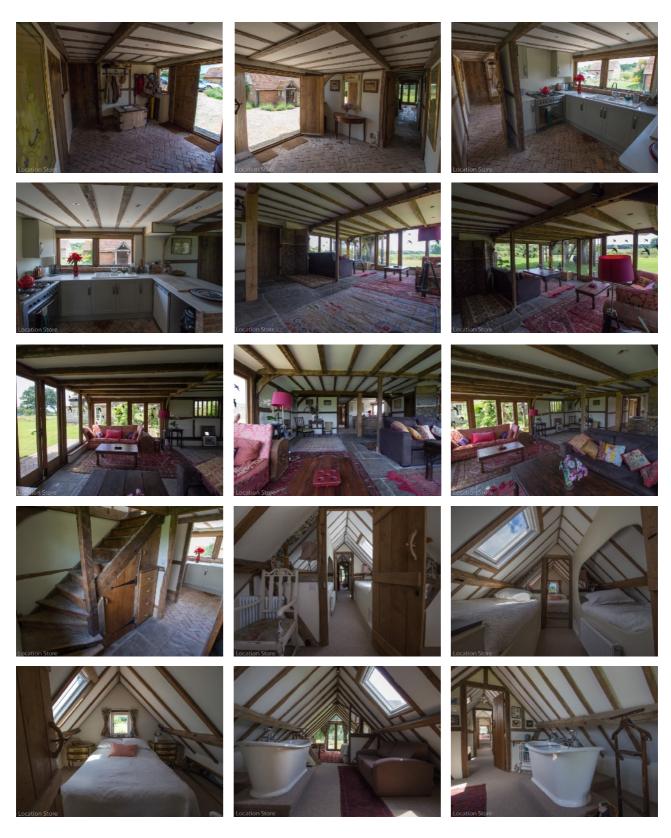

## The Lake House (Sussex)

Ref: 011

Fantastic 16th Century house set in 6 acres, with lake, cottages & barns (Sussex BN5)

- Wood beamed open plan kitchen & living room with large inglenook fireplace
- Lake with jetty
- · 2 cottages and quirky space pod in the grounds
- · Large brick barn with lavish party decor interior
- · Views to the South Downs