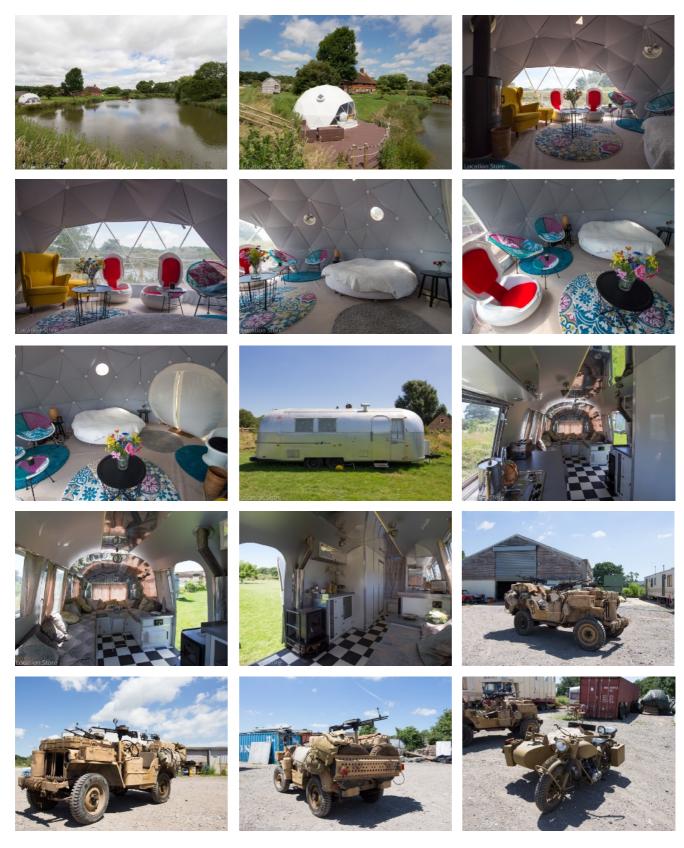

## The Lake House (Sussex)

Ref: 011

Fantastic 16th Century house set in 6 acres, with lake, cottages & barns (Sussex BN5)

- Wood beamed open plan kitchen & living room with large inglenook fireplace
- Lake with jetty
- · 2 cottages and quirky space pod in the grounds
- · Large brick barn with lavish party decor interior
- · Views to the South Downs