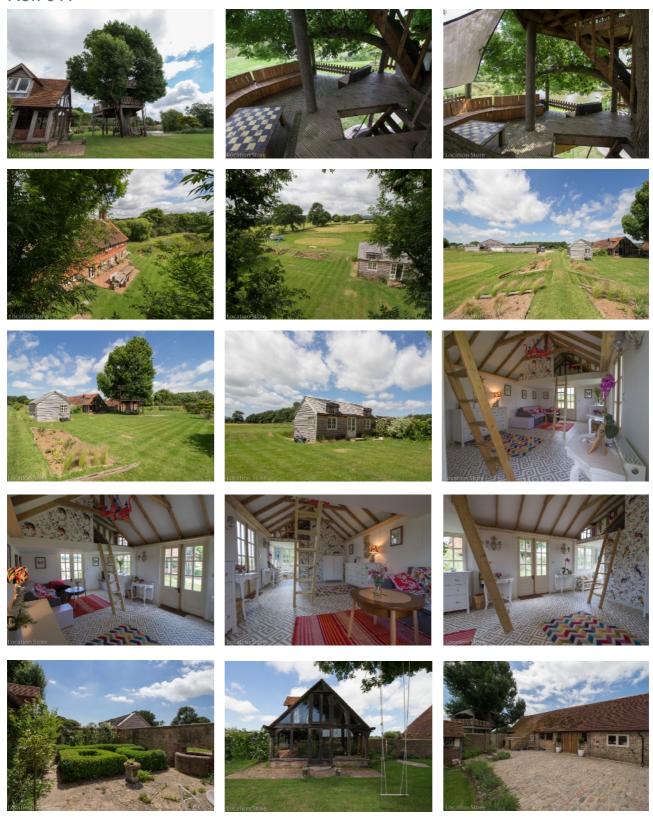

## The Lake House (Sussex)

Ref: 011

Fantastic 16th Century house set in 6 acres, with lake, cottages & barns (Sussex BN5)

- Wood beamed open plan kitchen & living room with large inglenook fireplace
- Lake with jetty
- · 2 cottages and quirky space pod in the grounds
- · Large brick barn with lavish party decor interior
- · Views to the South Downs

The Lake House (Sussex)

Ref: 011

The Lake House (Sussex) Ref: 011

The Lake House (Sussex) Ref:011

The Lake House (Sussex) Ref: 011