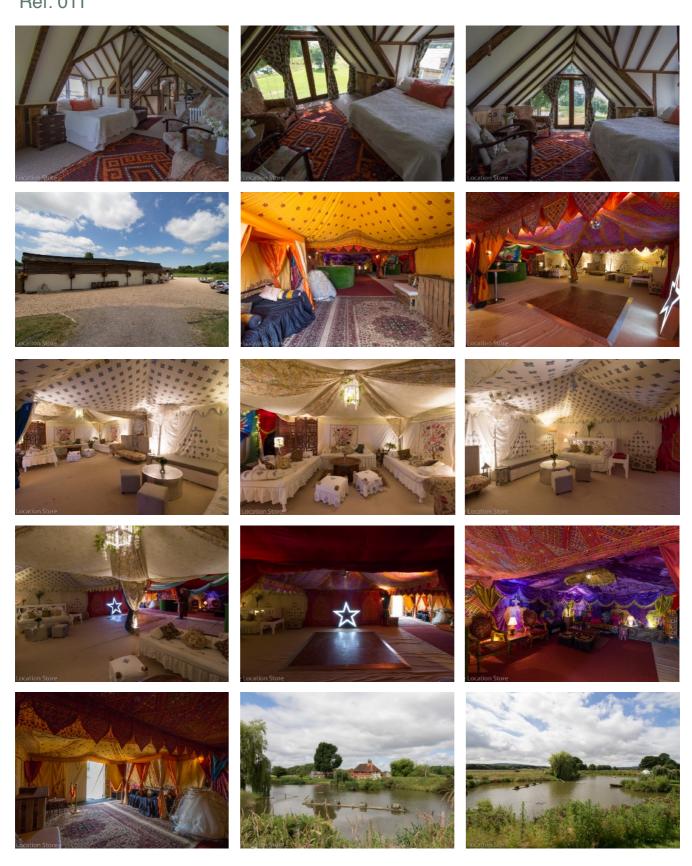

## The Lake House (Sussex)

Ref: 011

Fantastic 16th Century house set in 6 acres, with lake, cottages & barns (Sussex BN5)

- Wood beamed open plan kitchen & living room with large inglenook fireplace
- Lake with jetty
- · 2 cottages and quirky space pod in the grounds
- · Large brick barn with lavish party decor interior
- · Views to the South Downs