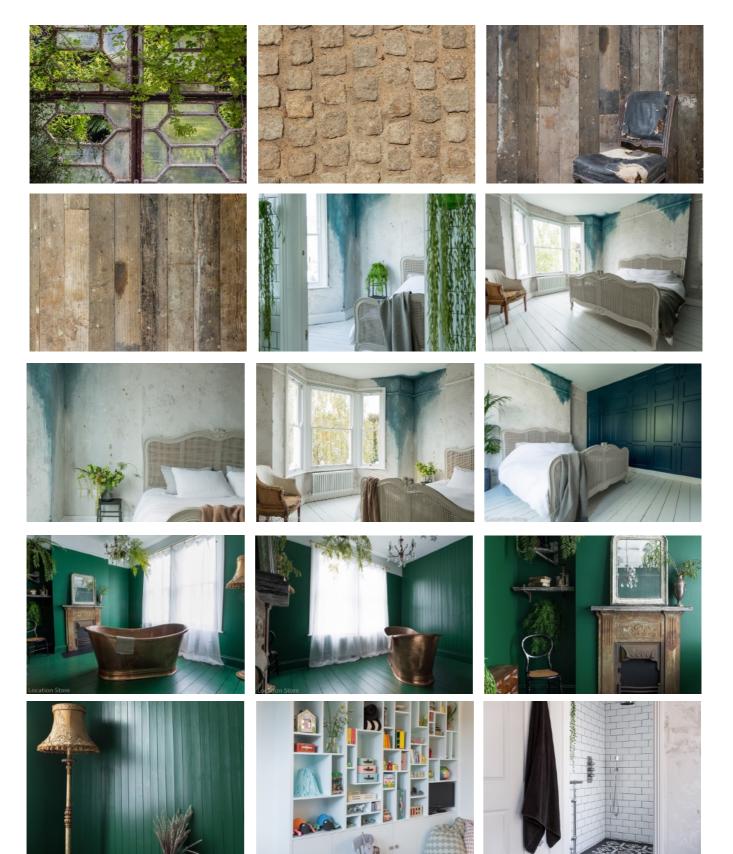

## Vale House (London SW16)

Ref: 028

Fantastic London house offering so much shooting scope with numerous styles & features under one roof (London SW16)

- · Double fronted house with wonderfully eclectic rooms
- High ceilings & wooden floors
- Pink painted Reception Room 'The Manor Room'
- Rococo style black painted Living Room with beautiful fireplace