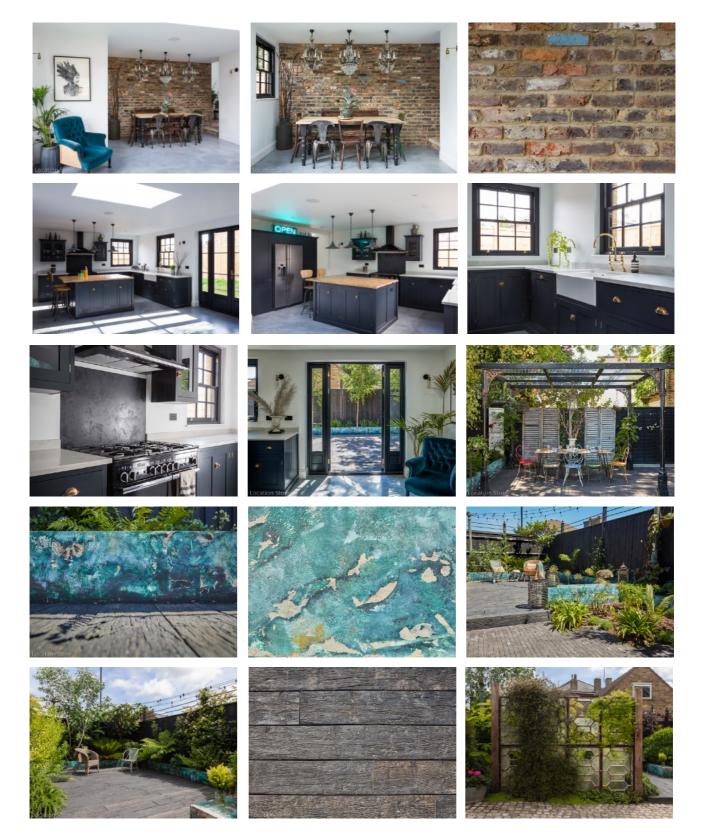

## Vale House (London SW16)

Ref: 028

Fantastic London house offering so much shooting scope with numerous styles & features under one roof (London SW16)

- · Double fronted house with wonderfully eclectic rooms
- High ceilings & wooden floors
- Pink painted Reception Room 'The Manor Room'
- Rococo style black painted Living Room with beautiful fireplace