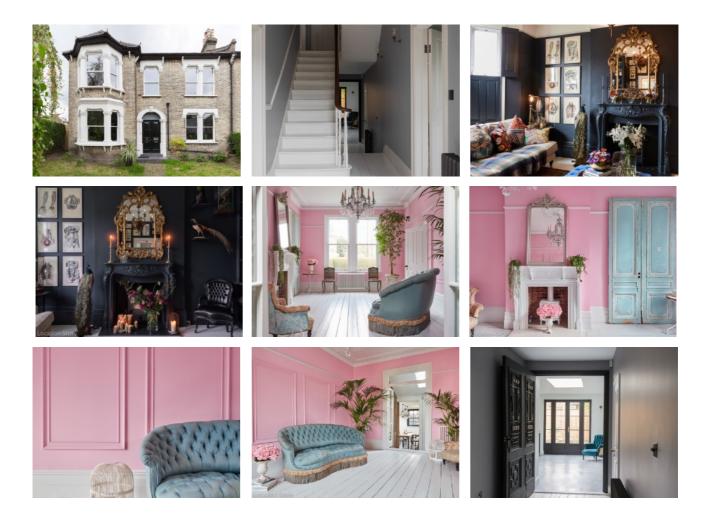

## Vale House (London SW16)

Ref: 028

Fantastic London house offering so much shooting scope with numerous styles & features under one roof (London SW16)

- · Double fronted house with wonderfully eclectic rooms
- High ceilings & wooden floors
- Pink painted Reception Room 'The Manor Room'
- Rococo style black painted Living Room with beautiful fireplace